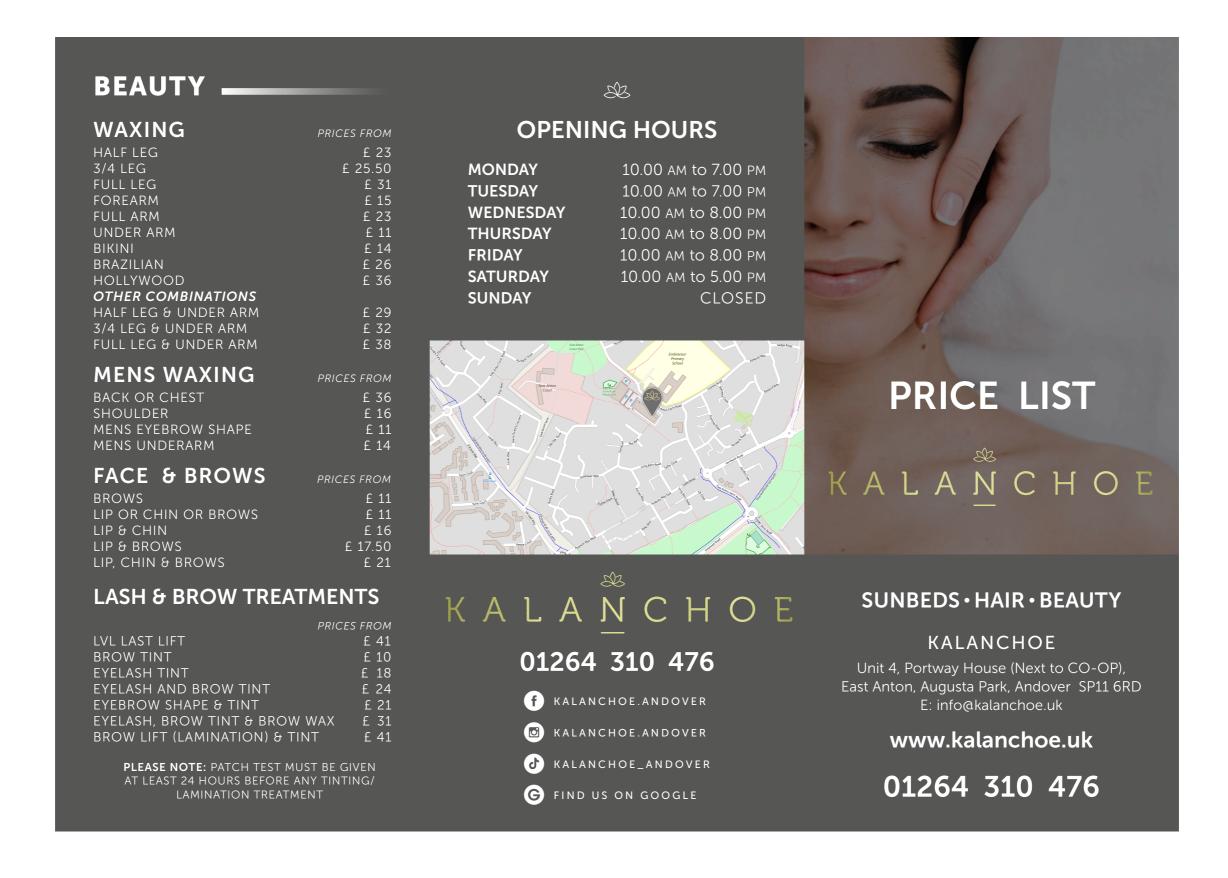

## **CUSTOMER NOTICE**

| SUNBEDS          |       | HAIR —                       |                     | HAIR COLOURING                                              | -                        |
|------------------|-------|------------------------------|---------------------|-------------------------------------------------------------|--------------------------|
| SESSION          |       | CUTTING WASH, CUT & BLOW DRY | PRICES FROM<br>£ 48 | ALL OVER COLOUR  REGROWTH COLOUR                            | CES FROM<br>£ 65<br>£ 60 |
| 3 MINUTES        | £ 3   | RESTYLE                      | £ 50                | SEMI PERMENANT COLOUR                                       | £ 65                     |
| 4 MINUTES        | £ 4   | WASH & CUT                   | £ 35                | FULL HEAD HIGHLIGHTS HALF HEAD HIGHLIGHTS                   | £ 88<br>£ 78             |
| 5 MINUTES        | £ 5   | FRINGE TRIM                  | £ 5                 | T-SECTION                                                   | £ 50                     |
| 6 MINUTES        | £ 6   | GIRLS CUT (UNDER 12 YEARS)   | £ 20                | TONER<br>BALAYAGE                                           | £ 30<br>£ 110            |
| 7 MINUTES        | £ 7   | MENS                         |                     | (ROOTS WITH BALAYAGE)                                       | £ 30                     |
| 8 MINUTES        | £ 8   | MENS CUT                     | PRICES FROM<br>£ 20 | OLAPLEX TREATMENT                                           | £ 20                     |
| 9 MINUTES        | £ 9   | BOYS CUT (UNDER 12 YEARS)    | £ 20                | COLOUR CORRECTION                                           | *POC                     |
| 10 MINUTES       | £ 10  |                              |                     | ALL COLOURS INCLUDE A BLOW  PLEASE NOTE: PATCH TEST MUST BE |                          |
| 11 MINUTES       | £ 11  | BLOW DRY BAR                 | PRICES FROM         | AT LEAST 48 HOURS BEFORE ANY CO                             |                          |
| 12 MINUTES       | £ 12  | SHORT/MEDIUM HAIR            | £ 25                | APPOINTMENT                                                 |                          |
| 13 MINUTES       | £ 13  | LONG/EXTENSIONS PIN CURLS    | £ 30<br>£ 4         |                                                             |                          |
| 14 MINUTES       | £ 14  | THE CONES                    | - '                 | AESTHETICS                                                  |                          |
| 15 MINUTES       | £ 15  | CEMI DEDMANE                 | NIT                 | PRI                                                         | CES FROM                 |
|                  |       | SEMI PERMANE                 |                     | VIT B12 INJECTION                                           | £ 40                     |
| COURSES          |       | MAKEUP                       |                     | PROFHILO (HYALURONIC ACID - BOOSTS COLLAGEN)                | £ POA                    |
| 30 MINUTES       | £ 27  | PERMANENT / MICROBLADING B   | ROWS £ 200          | LIPO LAB FAT BURNER                                         | £ POA                    |
| 60 MINUTES       | £ 49  | 4 - 6 WEEK TOP-UP            | £ 50                | JALUPRO<br>(HYALURONIC ACID & AMINO ACID)                   | £ POA                    |
| 90 MINUTES       | £ 71  |                              |                     | HAIR REMOVAL                                                | £ POA                    |
| 120 MINUTES      | £ 88  |                              |                     | SKIN REJUVENATION                                           | £ POA                    |
| 150 MINUTES      | £ 108 |                              |                     | ACNE THERAPY<br>TATTOO REMOVAL                              | £ POA<br>£ POA           |
|                  |       |                              |                     | BIRTHMARK REMOVAL                                           | £ POA                    |
| 200 MINUTES      | £ 137 | &                            |                     | THREAD VEIN REMOVAL                                         | £ POA                    |
| 1 WEEK UNLIMITED | £ 45  | KALANCI                      | H O E               | HYPERPIGMENTATION                                           | £ POA                    |
|                  |       |                              |                     | CARBON LASER FACIAL                                         | £ POA                    |
|                  |       |                              |                     |                                                             |                          |
|                  |       |                              |                     |                                                             |                          |